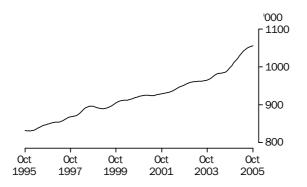

### PRINCIPAL LABOUR FORCE SERIES TREND ESTIMATES

EMPLOYED PERSONS

The trend estimate of employed persons generally rose from 8,314,300 in October 1995 to 9,056,500 in September 2000. The trend then fell slightly to 9,034,400 in January 2001, before rising to 9,455,400 in March 2003. The trend then fell for two months, before rising to stand at 10,035,800 in October 2005.