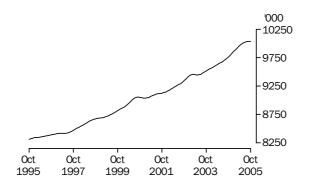

### PRINCIPAL LABOUR FORCE SERIES TREND ESTIMATES

EMPLOYED PERSONS

The trend estimate of employed persons generally rose from 8,314,300 in October 1995 to 9,056,500 in September 2000. The trend then fell slightly to 9,034,400 in January 2001, before rising to 9,455,400 in March 2003. The trend then fell for two months, before rising to stand at 10,035,800 in October 2005.