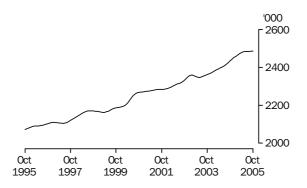

### EMPLOYED PERSONS

NEW SOUTH WALES

The trend estimate of employed persons in New South Wales remained relatively stable from October 1995 to August 1997. Apart from small decreases in late 2000 and early 2003, the trend has since increased steadily, to stand at 3,252,400 in October 2005.

VICTORIA

The trend estimate of employed persons in Victoria generally rose from 2,071,800 in October 1995 to 2,359,600 in February 2003. After falling to 2,346,600 in June 2003, the trend has risen to stand at 2,484,600 in October 2005.