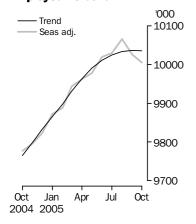

### **Employed Persons**

### KEY FIGURES

|                           | Sep 2005 | Oct 2005 | Sep 05 to<br>Oct 05 | Oct 04 to<br>Oct 05 |
|---------------------------|----------|----------|---------------------|---------------------|
| Trend                     |          |          |                     |                     |
| Employed persons ('000)   | 10 036.1 | 10 035.8 | -0.3                | 2.8 %               |
| Unemployed persons ('000) | 537.2    | 540.3    | 3.1                 | -1.9 %              |
| Unemployment rate (%)     | 5.1      | 5.1      | 0.0 pts             | -0.2 pts            |
| Participation rate (%)    | 64.6     | 64.5     | 0.0 pts             | 0.9 pts             |
| Seasonally Adjusted       |          |          |                     |                     |
| Employed persons ('000)   | 10 025.2 | 10 005.4 | -19.8               | 2.3 %               |
| Unemployed persons ('000) | 540.7    | 549.0    | 8.3                 | 0.9 %               |
| Unemployment rate (%)     | 5.1      | 5.2      | 0.1 pts             | -0.1 pts            |
| Participation rate (%)    | 64.5     | 64.4     | -0.1 pts            | 0.6 pts             |

### TREND ESTIMATES (MONTHLY CHANGE)

- EMPLOYMENT decreased to 10,035,800
- UNEMPLOYMENT increased to 540,300
- UNEMPLOYMENT RATE remained at 5.1%
- PARTICIPATION RATE decreased to 64.5%

#### EMPLOYMENT

decreased by 19,800 to 10,005,400. Full-time employment decreased by 60,800 to 7,096,900 while part-time employment increased by 41,000 to 2,908,600.

### PRINCIPAL LABOUR FORCE SERIES TREND ESTIMATES

EMPLOYED PERSONS

The trend estimate of employed persons generally rose from 8,314,300 in October 1995 to 9,056,500 in September 2000. The trend then fell slightly to 9,034,400 in January 2001, before rising to 9,455,400 in March 2003. The trend then fell for two months, before rising to stand at 10,035,800 in October 2005.