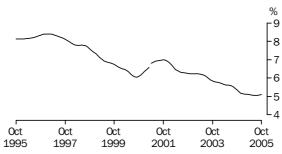

### **Unemployment rate**

Series break at April 2001; see paragraph 13 of Explanatory Notes.

UNEMPLOYMENT RATE

The trend unemployment rate rose slowly from 8.1% in October 1995 to 8.4% in February 1997, before falling to 6.1% in September 2000. After rising to 7.0% in October 2001, the trend has since generally fallen to stand at 5.1% in October 2005.

Series break at April 2001; see paragraph 13 of Explanatory Notes.