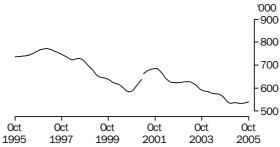

UNEMPLOYED PERSONS

The trend estimate of unemployed persons rose from 735,400 in October 1995 to 771,800 in February 1997. The trend then generally fell to 583,400 in September 2000, before rising to 685,400 in October 2001. The trend has since generally fallen to stand at 540,300 in October 2005.