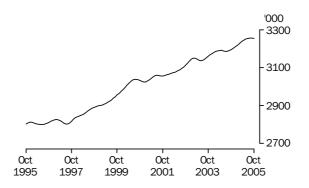

### **Employed Persons**

### PRINCIPAL LABOUR FORCE SERIES TREND ESTIMATES

EMPLOYED PERSONS

The trend estimate of employed persons generally rose from 8,314,300 in October 1995 to 9,056,500 in September 2000. The trend then fell slightly to 9,034,400 in January 2001, before rising to 9,455,400 in March 2003. The trend then fell for two months, before rising to stand at 10,035,800 in October 2005.