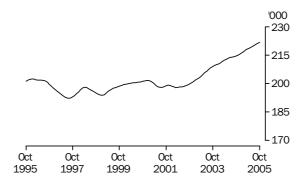

TASMANIA

The trend estimate of employed persons in Tasmania, although fluctuating, remained relatively steady from October 1995 until March 2002, when it stood at 197,900. Since then, the trend has risen to stand at 221,700 in October 2005.