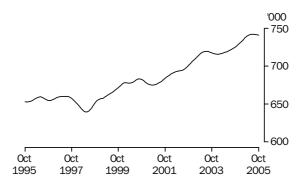

### PRINCIPAL LABOUR FORCE SERIES TREND ESTIMATES

EMPLOYED PERSONS

The trend estimate of employed persons generally rose from 8,314,300 in October 1995 to 9,056,500 in September 2000. The trend then fell slightly to 9,034,400 in January 2001, before rising to 9,455,400 in March 2003. The trend then fell for two months, before rising to stand at 10,035,800 in October 2005.

UNEMPLOYED PERSONS

The trend estimate of unemployed persons rose from 735,400 in October 1995 to 771,800 in February 1997. The trend then generally fell to 583,400 in September 2000, before rising to 685,400 in October 2001. The trend has since generally fallen to stand at 540,300 in October 2005.

Series break at April 2001; see paragraph 13 of Explanatory Notes.

UNEMPLOYMENT RATE

The trend unemployment rate rose slowly from 8.1% in October 1995 to 8.4% in February 1997, before falling to 6.1% in September 2000. After rising to 7.0% in October 2001, the trend has since generally fallen to stand at 5.1% in October 2005.