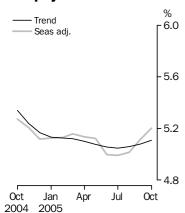

### **Unemployment rate**

### KEY FIGURES

|                           | Sep 2005 | Oct 2005 | Sep 05 to<br>Oct 05 | Oct 04 to<br>Oct 05 |
|---------------------------|----------|----------|---------------------|---------------------|
| Trend                     |          |          |                     |                     |
| Employed persons ('000)   | 10 036.1 | 10 035.8 | -0.3                | 2.8 %               |
| Unemployed persons ('000) | 537.2    | 540.3    | 3.1                 | -1.9 %              |
| Unemployment rate (%)     | 5.1      | 5.1      | 0.0 pts             | -0.2 pts            |
| Participation rate (%)    | 64.6     | 64.5     | 0.0 pts             | 0.9 pts             |
| Seasonally Adjusted       |          |          |                     |                     |
| Employed persons ('000)   | 10 025.2 | 10 005.4 | -19.8               | 2.3 %               |
| Unemployed persons ('000) | 540.7    | 549.0    | 8.3                 | 0.9 %               |
| Unemployment rate (%)     | 5.1      | 5.2      | 0.1 pts             | -0.1 pts            |
| Participation rate (%)    | 64.5     | 64.4     | -0.1 pts            | 0.6 pts             |

### UNEMPLOYMENT RATE

• increased by 0.1 percentage point to 5.2%. The male unemployment rate increased by 0.1 percentage point to 5.1% and the female unemployment rate remained at 5.3%.

Series break at April 2001; see paragraph 13 of Explanatory Notes.

UNEMPLOYMENT RATE

The trend unemployment rate rose slowly from 8.1% in October 1995 to 8.4% in February 1997, before falling to 6.1% in September 2000. After rising to 7.0% in October 2001, the trend has since generally fallen to stand at 5.1% in October 2005.