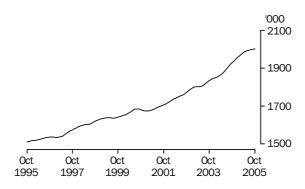

QUEENSLAND

The trend estimate of employed persons in Queensland has generally been rising since October 1995, when it stood at 1,511,000. Apart from a small decrease in late 2000, the trend has been steadily increasing and stands at 2,001,700 in October 2005.

SOUTH AUSTRALIA

The trend estimate of employed persons in South Australia remained relatively steady from October 1995 until December 1997, when it stood at 652,500. The trend estimate then fell to 639,600 in June 1998, before generally rising to stand at 740,900 in October 2005.

WESTERN AUSTRALIA

The trend estimate of employed persons in Western Australia generally rose from 832,200 in October 1995 to 987,100 in August 2004. Recently, the trend has increased at a greater rate to stand at 1,055,900 in October 2005.

TASMANIA

The trend estimate of employed persons in Tasmania, although fluctuating, remained relatively steady from October 1995 until March 2002, when it stood at 197,900. Since then, the trend has risen to stand at 221,700 in October 2005.